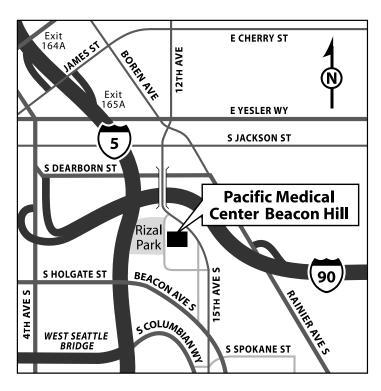

## **Directions**

From I-5 Northbound: Take the James Street exit (164A) and turn right on James. Continue east on James Street up and over the hill (James becomes E Cherry at Broadway). Turn right onto 12th Avenue. Continue on 12th Avenue (through the light at Yesler) to Pacific Medical Centers – Beacon Hill (large orange brick building). Veer left at light as the street divides around the PacMed campus. Turn right at the sign to "Main Entrance Parking" and park in the garage.

**From I-5 Southbound**: Take the James Street exit (165A) and turn left on James (the second light). Continue east on James Street, up and over the hill (James becomes E Cherry at Broadway). Turn right onto 12th Avenue. Continue on 12th (through light at Yesler) to Pacific Medical Centers (large orange brick building). Veer left at the light as the street divides around the PacMed campus. Turn right at the sign to "Main Entrance Parking" and park in the garage.

**From I-90 Westbound**: Exit at Rainier Avenue North. Continue north on Rainier Avenue (straight through the light at Dearborn). Turn left onto Jackson Street. Turn left onto 12th Avenue South and

Address: 1200 12th Ave S

Seattle, WA 98144

**Phone:** (206) 568-3800

**Hours:** Monday - Friday: 7:30am - 5:00pm

Web: www.PacMed.org

proceed to Pacific Medical Centers (large orange brick building). Veer left at the light as the street divides around the Pacific Medical Centers campus. Turn right at the sign to "Main Entrance Parking" and park in the garage.

From West Seattle: Head east over the West Seattle Bridge/Spokane Street. Exit onto Columbian Way (East). Turn left at the first light (Spokane Street). Turn left again at next light (one small block) onto 15th Avenue South. Continue (north) to Beacon Avenue. At Beacon Avenue, either continue straight on 15th or jog to the left for one block. Travel north to Pacific Medical Centers.