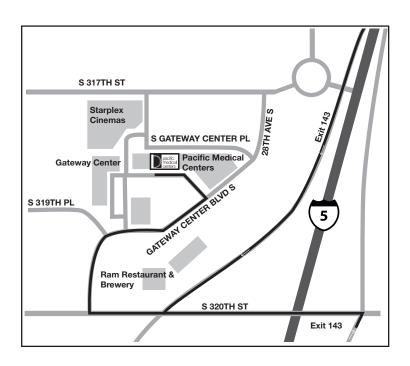

## **Driving Directions to Pacific Medical Center Federal Way**

Address: 31833 B Gateway Center Blvd S

Federal Way, WA 98003

**Phone:** (253) 214-1920

(866) 985-6337

**Web:** www.PacificMedicalCenters.org

## **Directions**

**From I-5 Northbound:** Take the S 320th Street Federal Way exit (143). Turn left onto S 320th Street. Cross over the freeway and at the second light, turn right onto Gateway Center Boulevard S. Immediately after the street curves to the right, Gateway Center Plaza will be on your left.

**From I-5 Southbound:** Take the S 320th Street Federal Way exit (143) and turn right onto S 320th Street. Take the first right onto Gateway Center Boulevard S. Immediately after the street curves to the right, Gateway Center Plaza will be on your left.