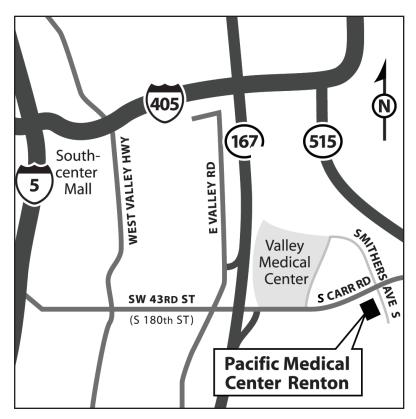

## Driving Directions to Pacific Medical Center Renton

Address: 601 S. Carr Rd #100

Renton, WA 98055

Phone: (425) 227-3700

Web: www.PacMed.org

## **Directions**

<u>From I-5 Southbound & Northbound</u>: Take I-405 northbound (Renton) exit and follow I-405 northbound directions below.

From I-405 Northbound: Take the Kent/Auburn (2) exit and travel southbound on Highway 167. Take the SW 43rd St/E. Valley Rd exit. Turn left on East Valley Rd and then left on SW 43rd St/S. 180th. Go up the hill to Smithers (third light) and turn right. Parking lot will be on your right hand side.

From I-405 Southbound: Take the Kent/Auburn exit for Highway 167 southbound. Travel south on Hwy 167 and take the SW 43rd St/E Valley Rd exit. Turn left at East Valley Road and left onto SW 43rd St/S 180th . Go up the hill to Smithers (third light) and turn right. Parking lot will be on your right hand side.

<u>From Hwy 167 Northbound</u>: Take the S. 180th St/SW 43rd St. exit. Turn right at light. Go up the hill to Smithers (second light) and turn right. Parking lot will be on your right hand side. Sound Transit: