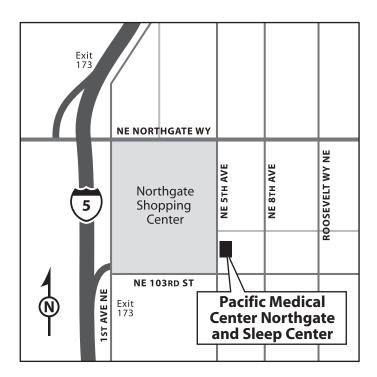

## **Directions**

From I-5 Northbound Take Exit 173. At the end of the exit ramp, turn right onto NE 1st Avenue. Continue to the end of the shopping center and turn left onto NE 103rd. Turn left at next light (5th Avenue NE), and continue for half block. Turn right into clinic parking lot.

**From I-5 Southbound** Take Exit 173 and follow sign to NE Northgate Way eastbound. Travel east on NE Northgate Way, past the shopping center to 5th Avenue NE. Turn right and continue south for about 2 blocks. Turn left into the clinic parking lot.

From Hwy. 99 North & Southbound For either direction, turn eastbound onto Northgate Way and continue to just past Northgate Shopping Center. Turn right onto 5th Avenue NE and continue south for about 2 blocks. Turn left into the clinic parking lot.

Address: 10416 5th Avenue NE

Seattle, WA 98125

**Phone:** (206) 709-8999

(206) 892-1902

**Hrs:** 7:00pm to 7:00am daily

Daytime studies available

by appointment

Web: www.PacMed.org/Sleep