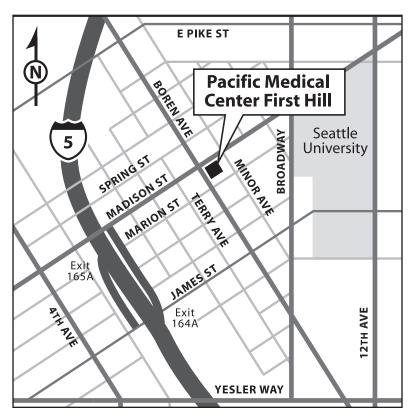

## Driving Directions to Pacific Medical Center First Hill

Address: 1101 Madison Street, #301

Seattle, WA 98104

Phone: (206) 505-1101 primary care

(206) 505-1300 specialty care

Web: www.PacMed.org

### **Directions**

From I-5 Northbound Exit at the James-Madison exit (Exit164A). Continue to Madison Street and turn right. Follow Madison east to Boren Avenue. Turn right at Boren and left at Marion Street. The entrance to the Marion-Minor garage is on your immediate left. The offices are on the third, and fourth floors of the building.

From I-5 Southbound Exit at James Street (Exit 165A). Turn left at James and proceed east to Boren Avenue. Turn left at Boren and continue to Marion Street. Turn right at Marion. The entrance to the Marion-Minor garage is on your immediate left. The offices are on the third, and fourth floors of the building.

Our clinic is also accessible by metro bus routes 60 and 12.

Parking is available in the building garage. Entrances on Marion Street and Minor Avenue.

Parking rates are posted at the garage entrance.