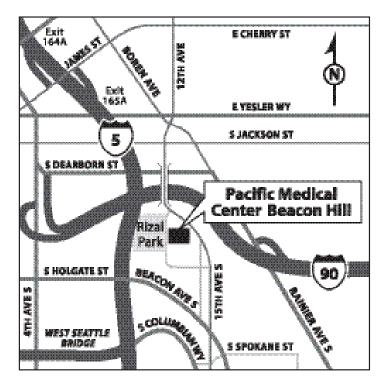

## Driving Directions to Inland Imaging at Pacific Medical Center Beacon Hill

## Directions

**From the North via I-5 southbound:** Take the James Street exit (165A) and turn left on James. Continue east on James and turn right on Boren Avenue. Then turn right on 12th Avenue. Continue on 12th over the Jose Rizal Bridge to Pacific Medical Centers (large, orange brick building). Veer left at the light as the street divides around the PacMed campus. Turn right at the sign for "Main Entrance Parking" and park in the garage.

**From the South via I-5 northbound:** TakeExit 164A for I-90 E and Dearborn/James Streets. Keep left at the first fork, toward Dearborn/James, and then keep right for Dearborn. Turn right on Dearborn. Then turn left on Rainier Avenue S. Take the first left onto S Weller Street. Turn left on 12th Avenue S. Continue on 12th over the Jose Rizal Bridge to Pacific Medical Centers (large, orange brick building). Veer left at the light as the street divides around the PacMed campus. Turn right at the sign for "Main Entrance Parking" and park in the garage.

**From I-90 Westbound**: Exit at Rainier Avenue North. Continue north on Rainier Avenue (straight through the light at Dearborn). Turn left onto Jackson Street. Turn left onto 12th Avenue South and

| Address:            | 1200 12th Ave S<br>Seattle, WA 98144                                                                                                                |
|---------------------|-----------------------------------------------------------------------------------------------------------------------------------------------------|
| Phone:              | (206) 326-6500                                                                                                                                      |
| CT Hrs:<br>MRI Hrs: | Mon – Fri, 8:00am to 5:00pm<br>Mon – Fri, 7:00am to 9:00pm,<br>non-contrast studies after 5:00pm;<br>Sat, 8:00am – 12:00pm,<br>non-contrast studies |
| Utrasound Hrs:      |                                                                                                                                                     |

Mon – Fri. 8:00am to 5:00pm

proceed to Pacific Medical Centers (large orange brick building). Veer left at the light as the street divides around the Pacific Medical Centers campus. Turn right at the sign to "Main Entrance Parking" and park in the garage.

**From West Seattle:** Head east over the West Seattle Bridge/Spokane Street. Exit onto Columbian Way (East). Turn left at the first light (Spokane Street). Turn left again at next light (one small block) onto 15th Avenue South. Continue (north) to Beacon Avenue. At Beacon Avenue, either continue straight on 15th or jog to the left for one block. Travel north to Pacific Medical Centers.