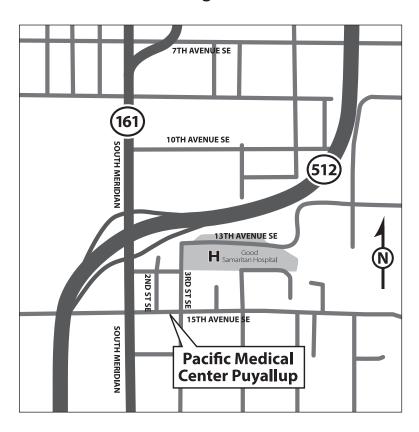

## Driving Directions to Pacific Medical Center Puyallup

Address: 220 15th Avenue SE

Suite C

Puyallup, WA 98372

Phone: (253) 435-3400

Fax: (253) 435-3444

Web: www.PacMed.org

## **Directions**

From I-5 Southbound Take exit 154A on the left to merge onto northbound I-405 toward Renton. Take exit 2 to merge onto southbound WA-167 toward Auburn.

Take the exit for westbound WA-512 toward WA-161 S/Puyallup/ Olympia. Take the exit for S Meridian Street. Turn left onto S Meridian. Take the second left onto 15th Ave SE. The clinic is on the right.

From I-5 Northbound Take exit 127 to merge onto eastbound WA-512 toward Puyallup. Take the exit for S Meridian Street. Turn right onto S Meridian. Take the second left onto 15th Ave SE. The clinic is on the right.