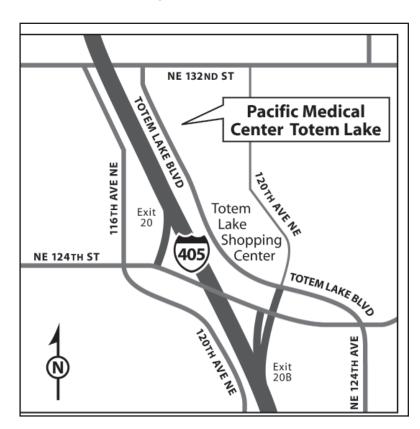

## **Driving Directions to Pacific Medical Center Totem Lake**

Address: 12910 Totem Lake Blvd NE #101

Kirkland, WA 98034

**Phone:** (425) 814-5000

Web: www.PacMed.org

## **Directions**

**From I-405 Southbound:** Exit at NE 124th. Turn left at signal onto NE 124th (east). Proceed to Totem Lake Blvd and turn left (north). Follow Totem Lake Blvd to the Kingsgate Place Building. The clinic is on the first floor.

**From I-405 Northbound:** Take exit #20B (NE 124th & Totem Lake Blvd exit). Follow ramp to the right for Totem Lake Blvd. and turn left at signal. Follow Totem Lake Blvd to the Kingsgate Place Building. The clinic is on the first floor.

We offer free parking.

Sound Transit:

http://www.soundtransit.org

(888) 889-6368

Metro Transit:

http://transit.metrokc.gov

(206) 553-3000

Community Transit: