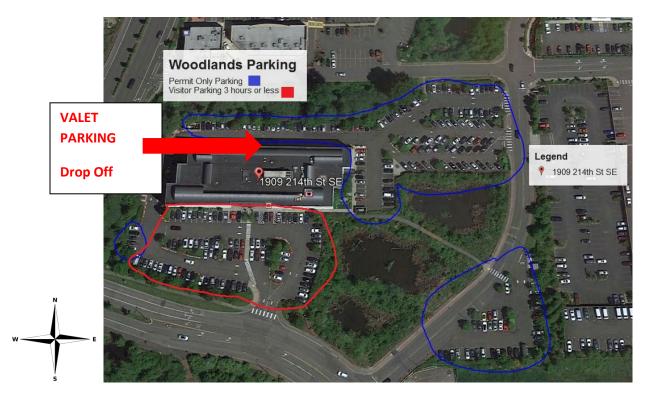

## **Important Notice**

## **NEW PARKING POLICY- WOODLANDS**

## EFFECTIVE January 2, 2018

- Visitors Parking will be available only in the front of the building (South Parking Lot), circled in red. Limit to 3 hours or less
- Employees will be required to either display a parking permit or register via online parking registration website and park in designated Permit Only locations (North and East Parking Lots), circled in blue
- Starting Mid-January, Complimentary Valet Parking will be offered to employees and visitors. Drop off location will be at the North Entrance of building.

Please direct questions to building management office 425 398-3290.

01/2018