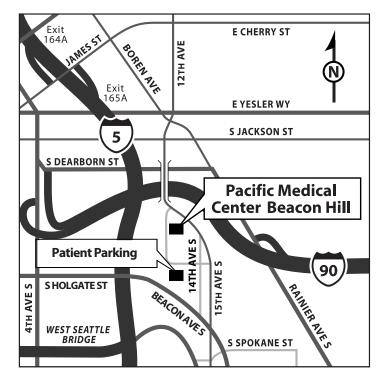

## **Driving Directions to Pacific Medical Center Beacon Hill**

Address: 1200 12th Ave S Seattle, WA 98144

Phone: (206) 326-2400

Web: www.PacMed.org

## Free Parking is Available in Our Garage

**From I-90 Westbound**: Exit at Rainier Avenue North. Continue north on Rainier Avenue (straight through light at Dearborn). Turn left onto Jackson Street. Turn left onto 12th Avenue South and continue on 12th over the Jose Rizal Bridge to Pacific Medical Center (large brick building). Continue straight through traffic light (street changes to Golf Drive South). Veer to the right onto 14th Avenue South. Take your immediate right at the" Pacific Medical Centers" sign then take your immediate left at the "PacMed Patient Parking Only" sign into the parking garage.

**From West Seattle:** Head East over the West Seattle Bridge/Spokane Street onto Columbian Way (East). Turn left at the first light (Spokane Street). Turn left again at next light (one small block) onto 15th Avenue South. Take a sharp left onto 14th Avenue South. Take your immediate right at the "Pacific Medical Centers" sign then take your immediate left at the "PacMed Patient Parking Only" sign into the parking garage.

## Directions

From the North via I-5 Southbound: Take James Street exit 165A and turn left on James. Continue East on James and turn right on Boren Avenue. Then turn right on 12th Avenue South. Continue on 12th over the Jose Rizal Bridge towards Pacific Medical Center (large brick building). Continue straight through traffic light (street changes to Golf Drive South). Veer to the right onto 14th Avenue South. Take your immediate right at the "Pacific Medical Centers" sign. Take your immediate left at the "PacMed Patient Parking Only" sign into the parking garage.

From the South via I-5 Northbound: Take exit 164A for I-90 E and Dearborn/James Street. Keep left at the first fork, toward Dearborn Street. Turn left on Rainier Avenue South. Take the first left onto South Weller Street. Turn left on 12th Avenue South and Continue on 12th over the Jose Rizal Bridge towards Pacific Medical Center (large brick building). Continue straight through traffic light (street changes to Golf Drive South). Veer to the right onto 14th Avenue South. Take your immediate right at the "Pacific Medical Centers" sign then take your immediate left at the "PacMed Patient Parking Only" sign into the parking garage.