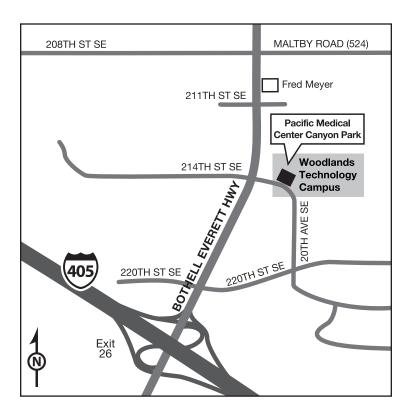

## Driving Directions to Pacific Medical Center Canyon Park

| Address: | 1909 214th Street SE, Suite 300<br>Bothell, WA 98021 |
|----------|------------------------------------------------------|
| Phone:   | (425) 412-7200                                       |
| Web:     | www.PacMed.org                                       |

## Directions

From I-405 Southbound: Exit at #26 (Bothell/Mill Creek/527). Turn left onto the Bothell-Everett Highway/527. Go .7 miles and turn right on 214th Street SE. The clinic will be on your immediate left in the Woodlands Technology Campus.

From I-405 Northbound: Exit at #26 (Bothell/Mill Creek/527). Turn right onto the Bothell-Everett Highway/527. Go .7 miles and turn right on 214th Street SE. The clinic will be on your immediate left in the Woodlands Technology Campus.

From I-5 Northbound: Take exit 182 toward Bellevue/Renton. Exit at #26 (Bothell/Mill Creek/527). Turn left onto the Bothell-Everett Highway/527. Go .7 miles and turn right on 214th Street SE. The clinic will be on your immediate left in the Woodlands Technology Campus. Sound Transit: http://www.soundtransit.org (888) 889-6368