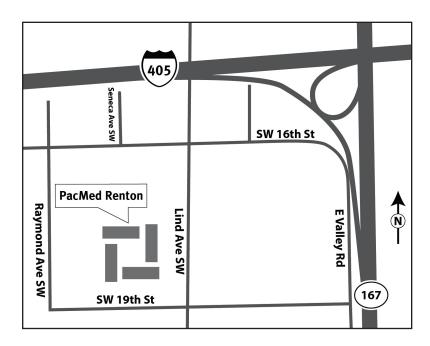

# **Driving Directions to Pacific Medical Center Renton**

Address: 1801 Lind Ave SW, Bldg D

Renton, WA 98057

**Phone:** (425) 227-3700 **Web:** www.PacMed.org

### From I-5 Southbound & Northbound:

- 1. Take exit to I-405 N toward Renton
- 2. Take Exit 1 from for W Valley Hwy/WA-181 S toward Tukwila
- 3. Use middle lane to turn left onto WA-181 N/Interurban Ave W/W Valley Hwy
- 4. Turn right onto SW Grady Way
- 5. Turn right onto Lind Ave SW to destination on the right

### From I-405 Northbound:

- 1. Take Exit 1 for W Valley Hwy/WA-181 S toward Tukwila
- 2. Use middle lane to turn left onto WA-181 N/Interurban Ave W/W Valley Hwy
- 3. Turn right onto SW Grady Way
- 5. Turn right onto Lind Ave SW to destination on the right

#### From I-405 Southbound:

- 1. Take Exit 2 from WA-167 S toward Auburn/Rainier Ave S
- 2. Keep right, follow signs for Rainier Ave S and merge onto WA-167 N/Rainier Ave S
- 3. Turn left onto SW Grady Way
- 4. Turn left onto Lind Ave SW to destination on the right

#### From Hwy 167 Northbound:

- 1. Turn left on SW Grady Way
- 2. Turn left on Lind Ave SW and follow to your destination on the right

Sound Transit:

http://www.soundtransit.org (888) 889-6368

Metro Transit: